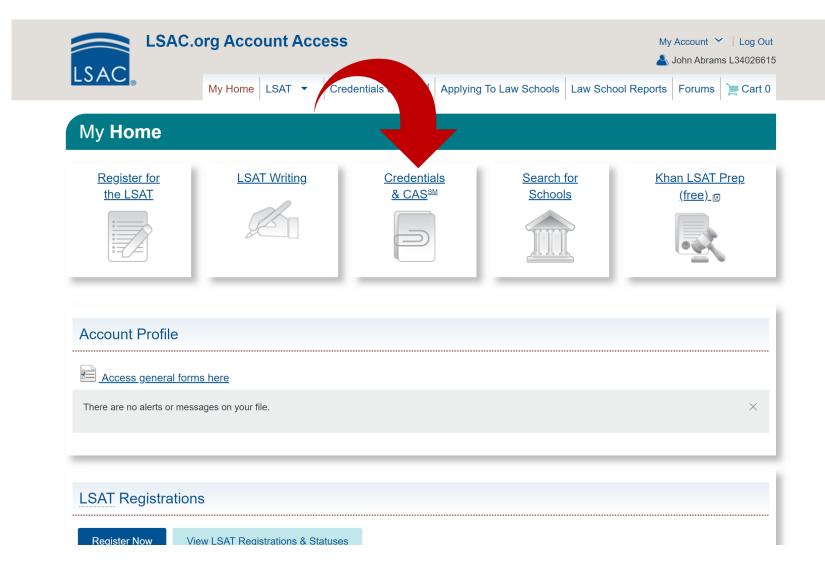

#### Having trouble logging in?

Forgot your password?Forgot yDon't have an account?Sign up now

Forgot your username?

STEP 4: Click on "Credentials & CAS<sup>SM</sup>"

This link will be located under the 'My Home' tab.