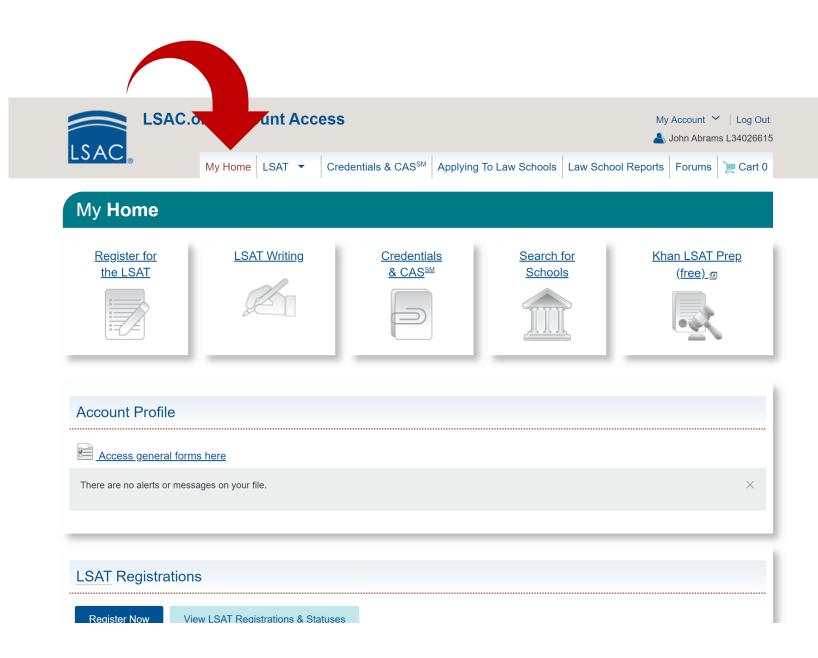

### **STEP 11:** Return to 'My Home'

Once payment is completed, return to the My Home page to begin transcript process.

STEP 12: Click on Credentials & CAS<sup>SM</sup>

**STEP 13:** Click on 'Transcript Status/Add Institution'