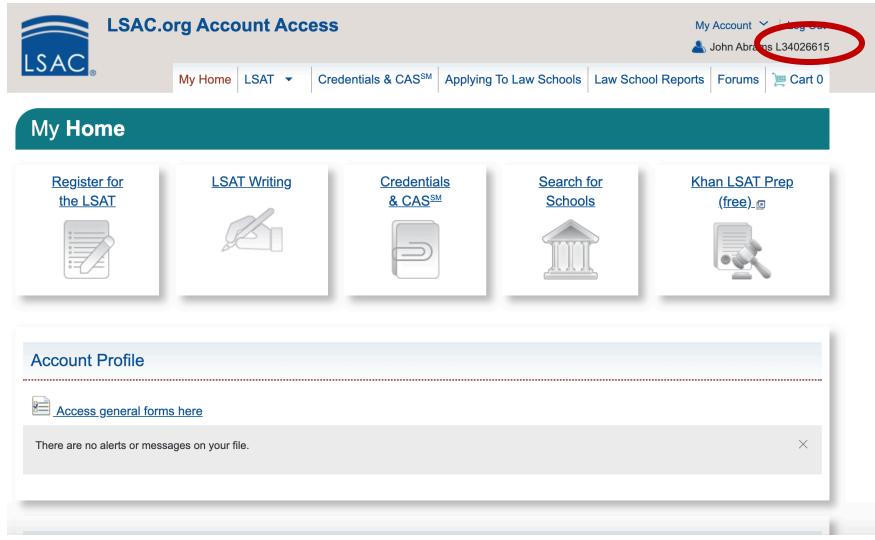

# **STEP 46:**

Locate number at top right corner. Copy just the numbers. Exclude any letters in the string.

## **STEP 47:**

**Paste numbers from LSAC** page into Account Number field. Ensure information is correct. Click 'Confirm.'

| Destination:                                  | Additional Information Needed                                                                                                                                                       | × |
|-----------------------------------------------|-------------------------------------------------------------------------------------------------------------------------------------------------------------------------------------|---|
| Newtown, PA 1894<br>Continue<br>Order Options | Date of Birth: Jun → 20 →, 1997<br>Law School Admission Council requires additional information to accept<br>eTranscript<br>LSAC Account Number * 00000000                          |   |
|                                               | Attachment (Optional) Choose File No file chose                                                                                                                                     |   |
| ceive. To make sure                           | use filtering systems to reduce spam. Sometimes, they accidentally filte<br>that your document emails are not filtered into "junk" or "bulk" folders, p<br>rchment (parchment.com). |   |
|                                               |                                                                                                                                                                                     |   |
|                                               |                                                                                                                                                                                     |   |