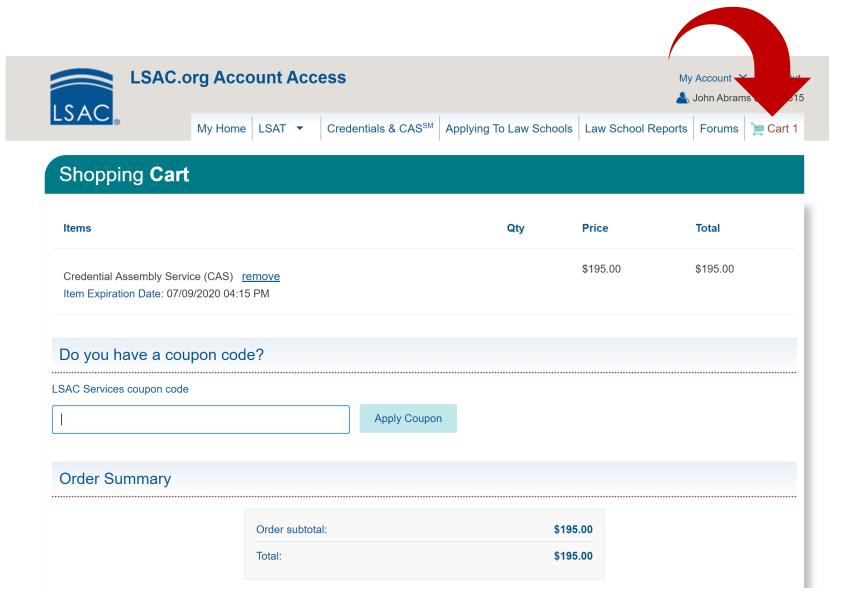

### **STEP 5:** Click 'Purchase CAS'

Click on the "Purchase CAS" link located under the Actions & Information header. This will redirect you to a page confirming that CAS has been added to your shopping cart.

Verify Addition to Shopping Cart

Make sure that you receive the following message & the item appears in the shopping cart.

### **STEP 6:** Verify Shopping Cart

Click on the shopping cart icon in the top right corner. Make sure that the correct content is in the cart.