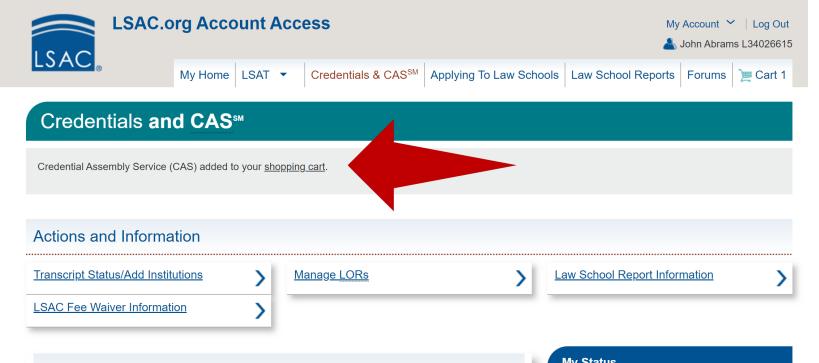

Verify Addition to Shopping Cart

Make sure that you receive the following message & the item appears in the shopping cart.