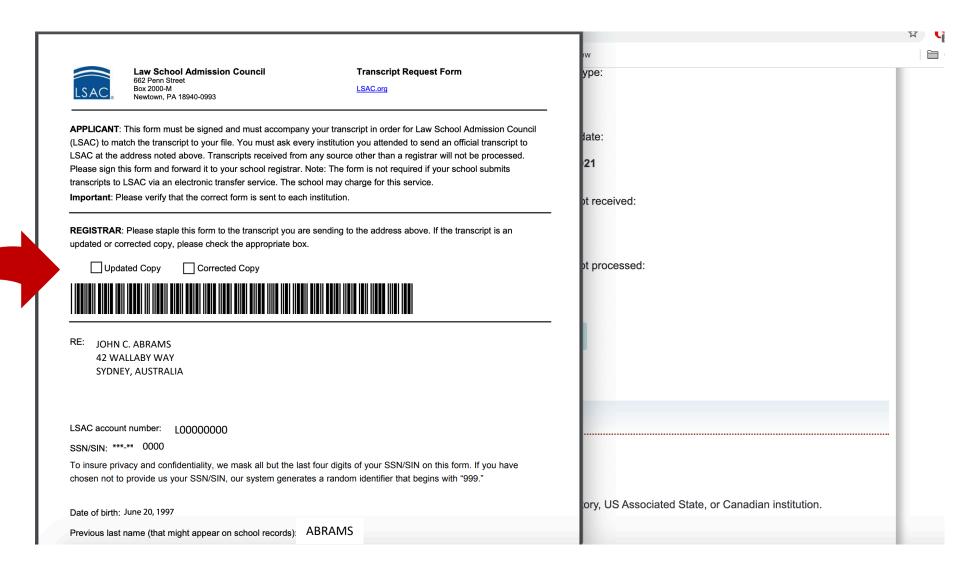

**STEP 51:** If applicable, indicate whether this is an updated or corrected copy.

**STEP 51:** Verify information is correct. Then print form.

You can then take this form to D-155 ASB to have your transcript requested.