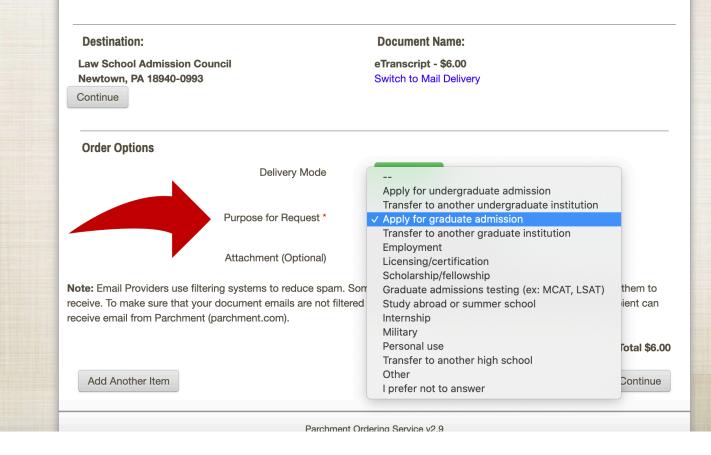

# **STEP 42:**

Click 'Apply for graduate admission.' Please confirm with your recipients that they will be able to receive an electronic copy of your transcript. Also, to avoid potential problems with spam filters, please instruct recipients to allow emails from Parchment (noreply@parchment.com).