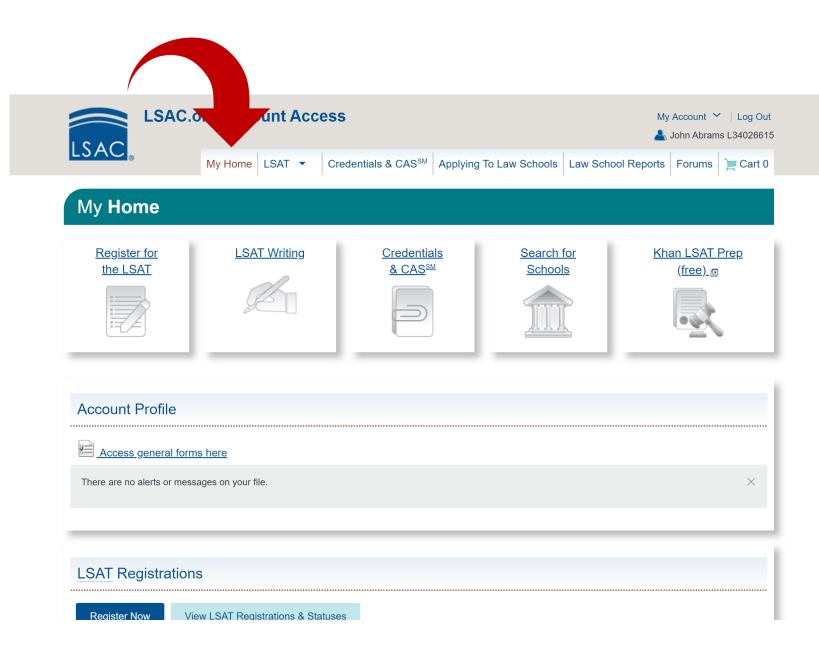

### **STEP 11:** Return to 'My Home'

Once payment is completed, return to the My Home page to begin transcript process.

STEP 12: Click on Credentials & CAS<sup>SM</sup>

**STEP 13:** Click on 'Transcript Status/Add Institution'