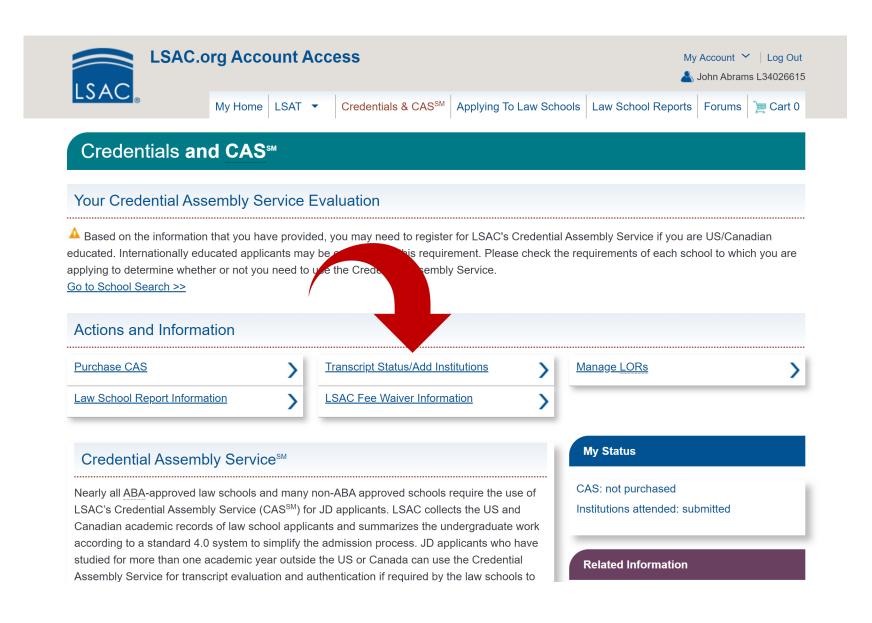

### **STEP 5:** Click 'Purchase CAS'

Click on the "Purchase CAS" link located under the Actions & Information header. This will redirect you to a page confirming that CAS has been added to your shopping cart.

Verify Addition to Shopping Cart

Make sure that you receive the following message & the item appears in the shopping cart.