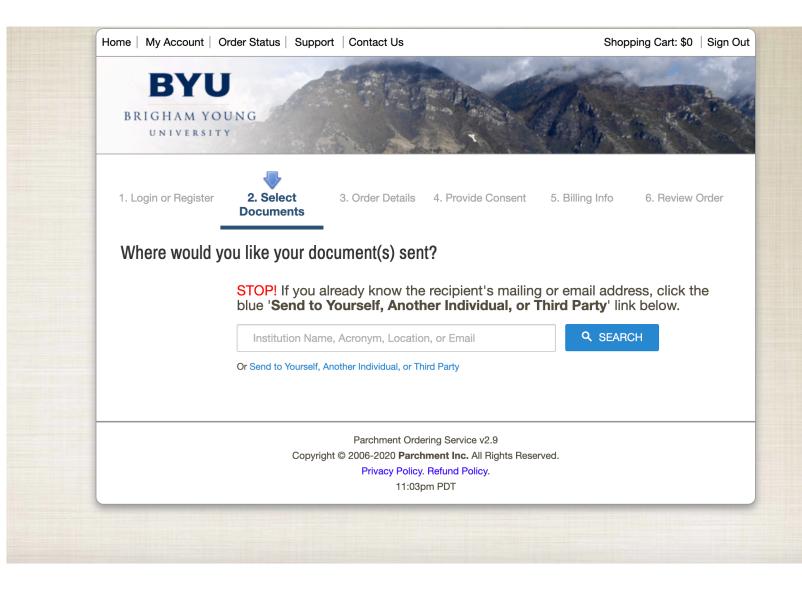

# **STEP 39:**

Search only for 'LSAC.' Law schools will not accept transcripts that are not submitted through LSAC.

# **STEP 40:**

### Select 'Law School Admission Council.'

| . Login or Register                        | 2. Select<br>Documents                           | 3. Order Details                                     | 4. Provi | ide Consent 5. Billing I | nfo 6. Review Order |
|--------------------------------------------|--------------------------------------------------|------------------------------------------------------|----------|--------------------------|---------------------|
| Where would y                              | ou like your do                                  | cument(s) sen                                        | t?       |                          |                     |
|                                            | Start by searching 1<br>Institution Name, Acrony | <b>or your destination:</b><br>m, Location, or Email |          |                          |                     |
|                                            | LSAC                                             |                                                      |          | ٩                        | SEARCH              |
|                                            | 100 Matches Found:                               |                                                      |          |                          |                     |
| INSTITUTION                                |                                                  |                                                      |          | LOCATION                 |                     |
| Law School Admissic                        | on Council                                       |                                                      | 6        | Newtown, PA, US          | SELECT              |
| University of Michiga                      | n-LSA OPPORTUNITY F                              | IUB                                                  | 6        | Ann Arbor, MI, US        | SELECT              |
| Lac Qui Parle Valley S                     | Sec.                                             |                                                      | 6        | Madison, MN, US          | SELECT              |
| Lac Courte Oreilles O                      | jibwe College                                    |                                                      | 6        | Hayward, WI, US          | SELECT              |
| Fond du Lac High Sc                        | hool                                             |                                                      | 6        | Fond du Lac, WI, US      | SELECT              |
| University of Northwe                      | estern - UNDERGRADU/                             | ATE ADMISSIONS ONLY                                  | 6        | Saint Paul, MN, US       | SELECT              |
| Kean University                            |                                                  |                                                      | 6        | Union, NJ, US            | SELECT              |
| Wentworth Institute o<br>Graduate Programs | f Technology: Full-time                          | Jndergraduate and                                    | 6        | Boston, MA, US           | SELECT              |
| William Peace Univer                       | sitv                                             |                                                      | 6        | Raleigh, NC, US          | SELECT              |