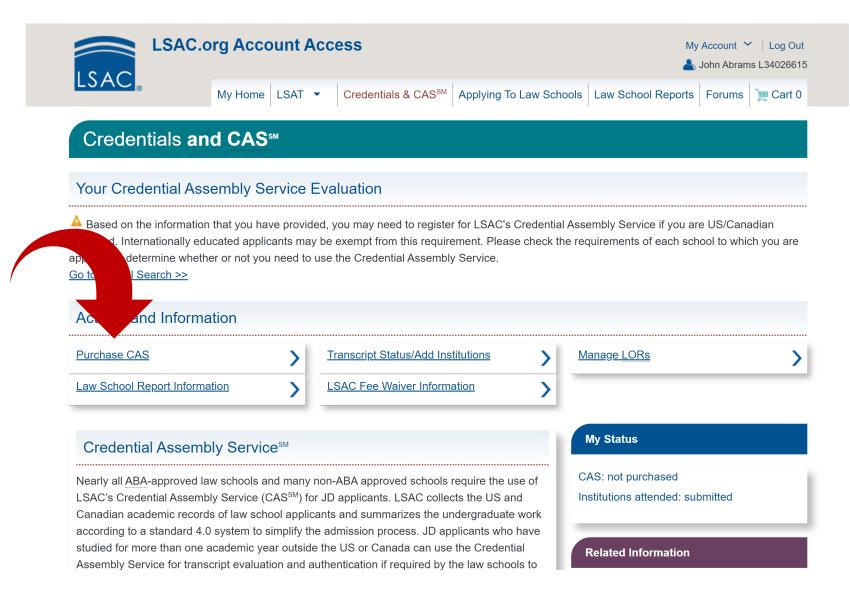

### **STEP 5:** Click 'Purchase CAS'

Click on the "Purchase CAS" link located under the Actions & Information header. This will redirect you to a page confirming that CAS has been added to your shopping cart.