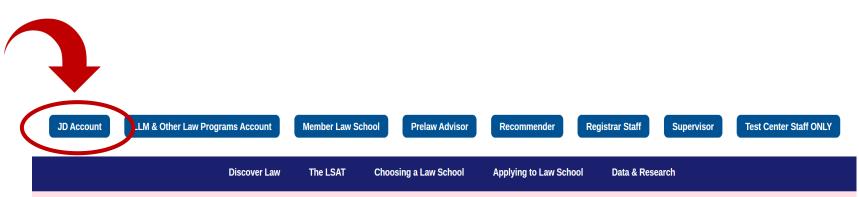

### **STEP 2:** Select JD Account

Select the 'JD Account' option located on the far left of the pop up panel.

COVID-19 UPDATES: July 13 LSAT and June 27-28 <u>Int'l</u> LSAT replaced by <u>LSAT-Flex</u>