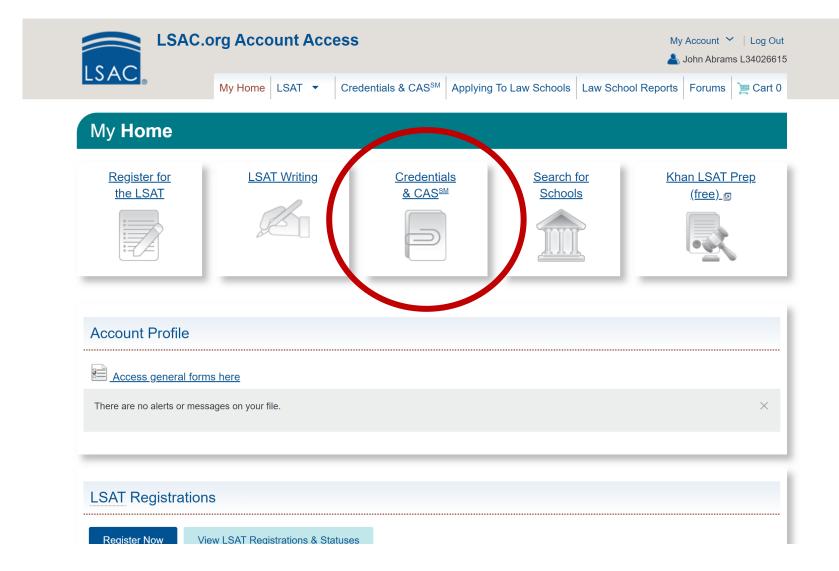

#### Having trouble logging in?

Forgot your password?Forgot yDon't have an account?Sign up now

Forgot your username?

STEP 4: Click on "Credentials & CAS<sup>SM</sup>"

This link will be located under the 'My Home' tab.